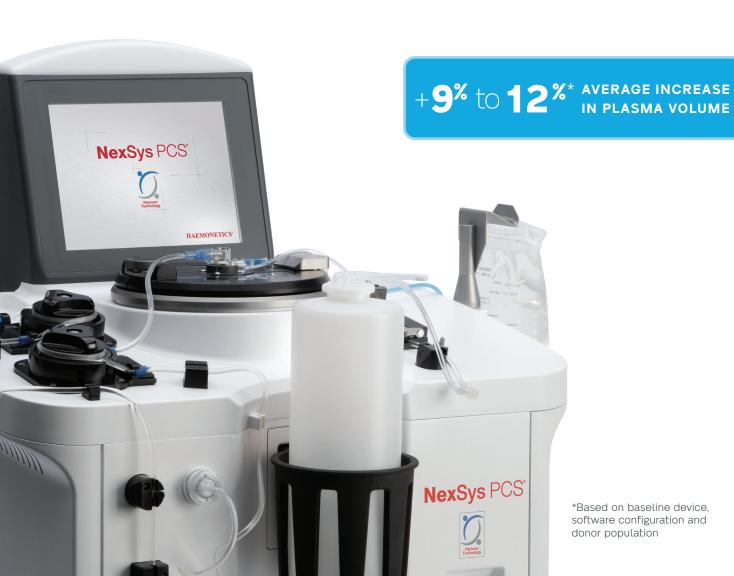

# Donors come in every size.

Now, so do collection volumes, with the **Persona™ Plasma Collection Solution**.

Persona™, a proprietary integrated plasma collection solution built upon the NexSys PCS° platform, is the first and only donor-tailored solution clinically shown to yield +9% to 12%\* more plasma per donation on average to maximize both cost-efficient output and patient impact.

### Persona™ Plasma Collection Solution.

Persona™, a proprietary integrated plasma collection solution built upon the NexSys PCS° platform, is the first and only donor-tailored solution clinically shown to yield +9% to 12%\* more plasma per donation on average to maximize both cost-efficient output and patient impact.

#### **HIGHER PLASMA YIELDS**

Uses the Persona™ Nomogram to collect a consistent percentage of plasma volume based on height, weight, BMI and hematocrit across all donors, up to a maximum of 1,000 mL, resulting in an average increase in plasma volume collected per donation.<sup>+</sup>

New larger Persona Plasma Pooling Bottle accommodates increased donation volumes.