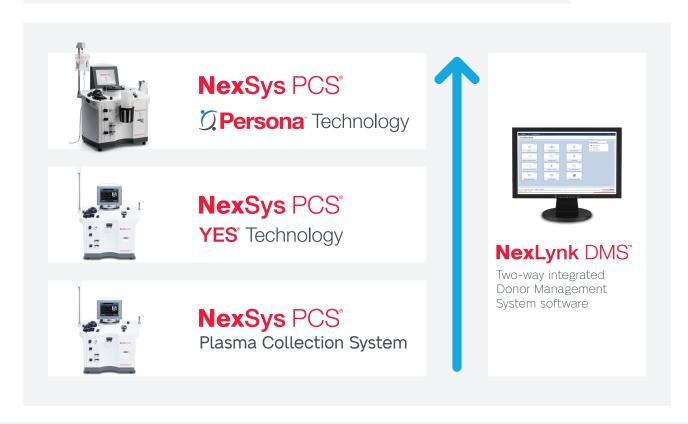

### A TRANSFORMATIONAL APPROACH LEVERAGING THE PROVEN NEXSYS PCS PLATFORM

The Persona™ Plasma Collection Solution is built upon the NexSys PCS®/NexLynk DMS® integrated platform, which has been shown to deliver: