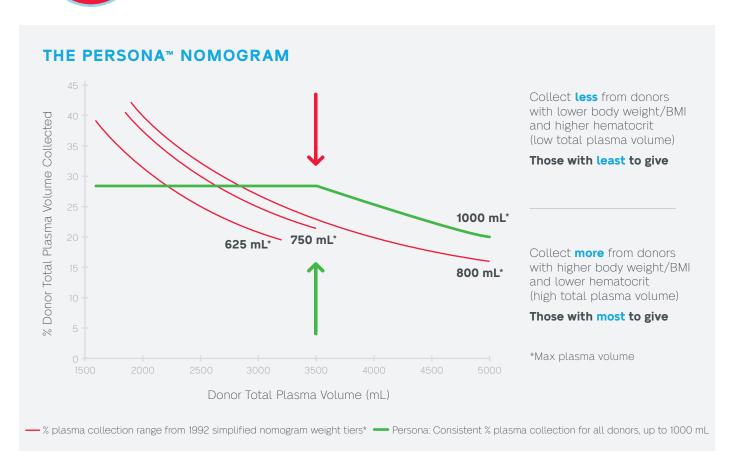

#### THE PERSONA™ NOMOGRAM

The Persona Plasma Collection Solution uses the **Persona Nomogram**—a novel, personalized percent plasma nomogram that tailors donation targets to each donor based on total available plasma. This allows an overall average increase in plasma volume collected per donation. Unlike the simplified nomogram in place in the United States since 1992, which was based solely on weight, the Persona Nomogram is based on body mass index (BMI) and hematocrit.

#### **HIGHER PLASMA YIELDS**

Uses the Persona™ Nomogram to collect a consistent percentage of plasma volume based on height, weight, BMI and hematocrit across all donors, up to a maximum of 1,000 mL, resulting in an average increase in plasma volume collected per donation.<sup>+</sup>