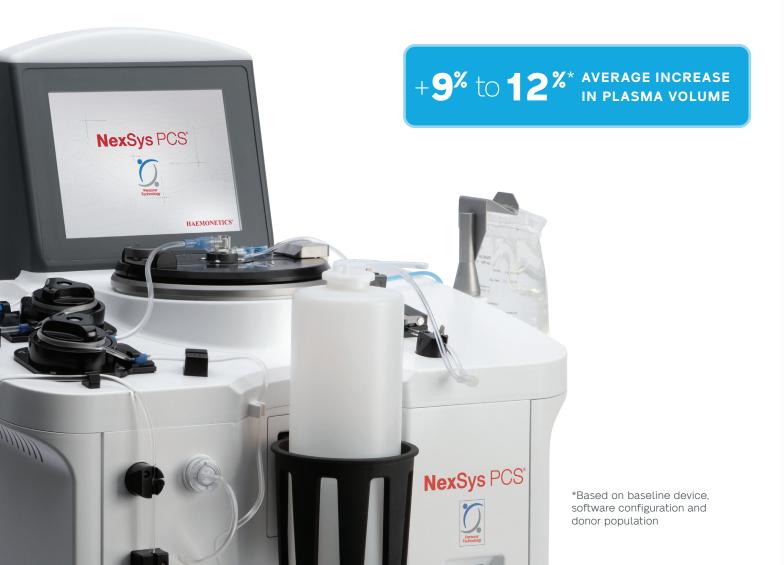

# Donors come in every size.

Now, so do collection volumes, with the **Persona™ Plasma Collection Solution**.

Persona™, a proprietary integrated plasma collection solution built upon the NexSys PCS° platform, is the first and only donor-tailored solution clinically shown to yield +9% to 12%\* more plasma per donation on average to maximize both cost-efficient output and patient impact.

### Persona™ Plasma Collection Solution.

Persona™, a proprietary integrated plasma collection solution built upon the NexSys PCS° platform, is the first and only donor-tailored solution clinically shown to yield +9% to 12%\* more plasma per donation on average to maximize both cost-efficient output and patient impact.